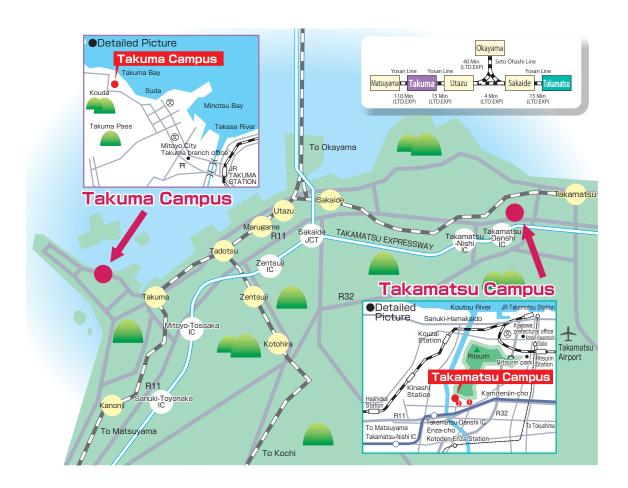

# **Access Map**

#### Takuma Campus

#### ■From JR Takuma Station (Yosan Line)

20 minutes by car

Mitoyo City Community Bus for Nabuto on Takuma line /for Ohama on Takuma-Mino line

→ 1 minute walk from Kagawa KOSEN mae bus stop

#### ■From Takamatsu Expressway IC

20 minutes by car from Mitoyo-Tossaka IC 30 minutes by car from Sanuki-Toyonaka IC

■From Takamatsu Airport 60 minutes by car

551 Kohda, Takuma-cho, Mitoyo, Kagawa 769-1192 Japan +81-875-83-8506

#### **Takamatsu Campus**

#### ■From JR Takamatsu Station

30 minutes by car

Kotoden Bus(No.5 bus stop) for Ritsurin Garden, Mimaya-Prefecture Swimming Pool → 1 minutes walk from Kagawa Kosen mae bus stop 2

25 minutes by car

Kotoden Bus(No.5 bus stop) for Yusa-Iwasaki, Yusa-Ikenishi or Ikenishi-Konanrakuyu→ 10 minutes walk from Koyama bus stop 10

#### ■From Takamatsu Expressway IC

7 minutes by car from Takamatsu-Nishi IC 5 minutes by car from Takamatsu-Danshi IC

### From Takamatsu Airport

20 minutes by car

## Address -

355 Chokushi-cho, Takamatsu, Kagawa 761-8058 Japan +81-87-869-3811