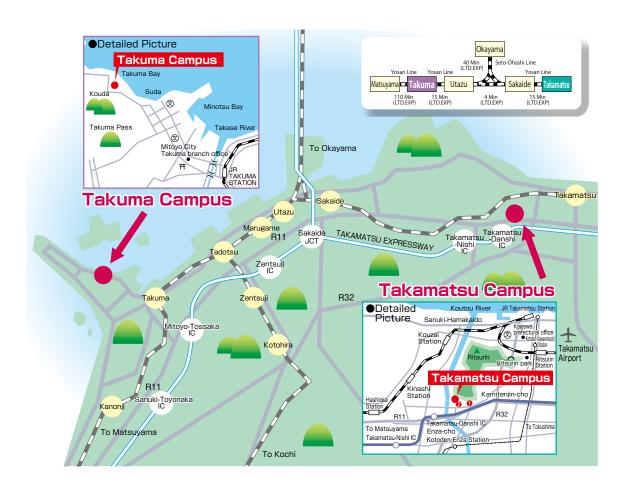

# **Access Map**

#### Takuma Campus

#### ■From JR Takuma Station (Yosan Line)

20 minutes by car

Mitoyo City Community Bus for Nabuto on Takuma line /for Ohama on Takuma-Mino line

→ 1 minute walk from Kagawa KOSEN mae bus stop

#### ■From Takamatsu Expressway IC

20 minutes by car from Mitoyo-Tossaka IC 30 minutes by car from Sanuki-Toyonaka IC

■From Takamatsu Airport

60 minutes by car

551 Kohda, Takuma-cho, Mitoyo, Kagawa 769-1192 Japan +81-875-83-8506

#### **Takamatsu Campus**

#### ■From JR Takamatsu Station

30 minutes by car

Kotoden Bus(No.5 bus stop) for Ritsurin Garden, Mimaya-Prefecture Swimming Pool → 1 minutes walk from Kagawa Kosen mae bus stop 2

25 minutes by car

Kotoden Bus(No.5 bus stop) for Ritsurin Garden, Yusa-Iwasaki  $\rightarrow$  10 minutes walk from Koyama bus stop 10

#### ■From Takamatsu Expressway IC

7 minutes by car from Takamatsu-Nishi IC 5 minutes by car from Takamatsu-Danshi IC

### From Takamatsu Airport

20 minutes by car

## Address -

355 Chokushi-cho, Takamatsu, Kagawa 761-8058 Japan

+81-87-869-3811